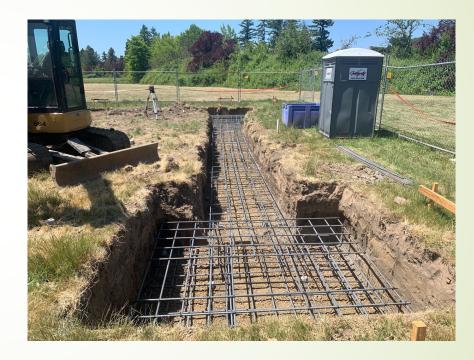

# Newberg School District

Bond Update





#### Edwards Mural



North Building Mural:



South Building Mural:



# Newberg High School







## Catalyst





### Dundee ES



# SAIL Building





#### Mountain View 2023





#### EYES, ACES, MRES, JAES, CVMS 2023

- Starts on 6/19
  - Maker Spaces/STEAM
  - Covered Play at JA
  - Office Renovations at MRES and JAES
  - Seismic at MRES Gym

#### **Budget Update**

- Current Program Contingency \$3.97M
- Edwards, NHS CM/GC projects below GMP
- Added Boiler Replacement to HS project
- Capital Equipment Purchases to Support Bond
  - Lawn mowers, polished concrete auto scrubbers
- Planning next year's projects