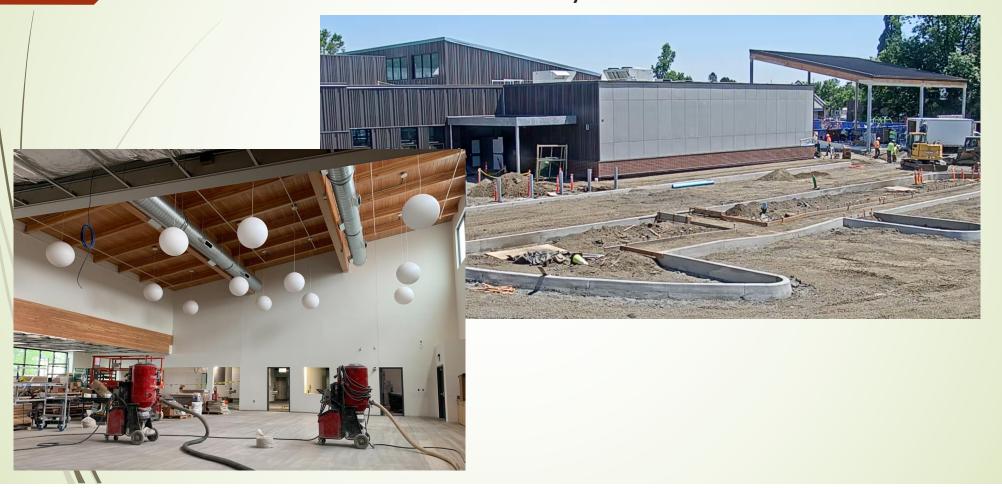

# Newberg School District

Bond Update





#### Edwards Mural



North Building Mural:



South Building Mural:



# Newberg High School







## Catalyst





### Dundee ES



# SAIL Building





#### Mountain View 2023





#### EYES, ACES, MRES, JAES, CVMS 2023

- Starts on 6/19
  - Maker Spaces/STEAM
  - Covered Play at JA
  - Office Renovations at MRES and JAES
  - Seismic at MRES Gym

#### **Budget Update**

- Current Program Contingency \$3.97M
- Edwards, NHS CM/GC projects below GMP
- Added Boiler Replacement to HS project
- Capital Equipment Purchases to Support Bond
  - Lawn mowers, polished concrete auto scrubbers
- Planning next year's projects