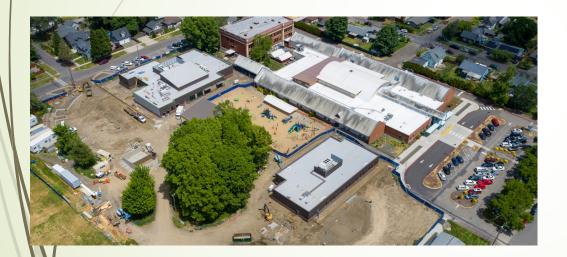

# Newberg School District

Bond Update





#### Edwards Mural



North Building Mural:



South Building Mural:



# Newberg High School







## Catalyst





### Dundee ES



# SAIL Building





#### Mountain View 2023





#### EYES, ACES, MRES, JAES, CVMS 2023

- Starts on 6/19
  - Maker Spaces/STEAM
  - Covered Play at JA
  - Office Renovations at MRES and JAES
  - Seismic at MRES Gym

#### **Budget Update**

- Current Program Contingency \$3.97M
- Edwards, NHS CM/GC projects below GMP
- Added Boiler Replacement to HS project
- Capital Equipment Purchases to Support Bond
  - Lawn mowers, polished concrete auto scrubbers
- Planning next year's projects