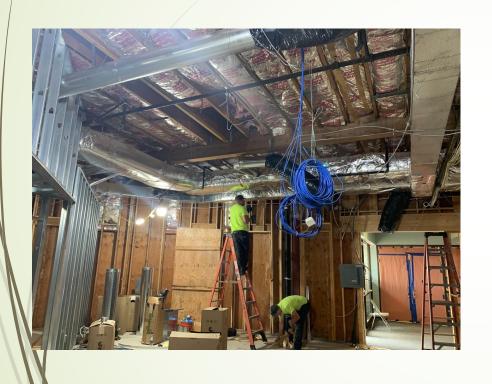

# Newberg School District

Bond Update





#### Edwards Mural



North Building Mural:



South Building Mural:



# Newberg High School







## Catalyst





### Dundee ES



# SAIL Building





#### Mountain View 2023





#### EYES, ACES, MRES, JAES, CVMS 2023

- Starts on 6/19
  - Maker Spaces/STEAM
  - Covered Play at JA
  - Office Renovations at MRES and JAES
  - Seismic at MRES Gym

#### **Budget Update**

- Current Program Contingency \$3.97M
- Edwards, NHS CM/GC projects below GMP
- Added Boiler Replacement to HS project
- Capital Equipment Purchases to Support Bond
  - Lawn mowers, polished concrete auto scrubbers
- Planning next year's projects