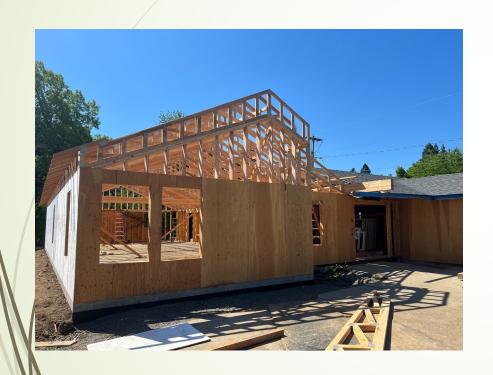

# Newberg School District

Bond Update





#### Edwards Mural



North Building Mural:



South Building Mural:



# Newberg High School







## Catalyst





### Dundee ES



# SAIL Building





#### Mountain View 2023





#### EYES, ACES, MRES, JAES, CVMS 2023

- Starts on 6/19
  - Maker Spaces/STEAM
  - Covered Play at JA
  - Office Renovations at MRES and JAES
  - Seismic at MRES Gym

#### **Budget Update**

- Current Program Contingency \$3.97M
- Edwards, NHS CM/GC projects below GMP
- Added Boiler Replacement to HS project
- Capital Equipment Purchases to Support Bond
  - Lawn mowers, polished concrete auto scrubbers
- Planning next year's projects