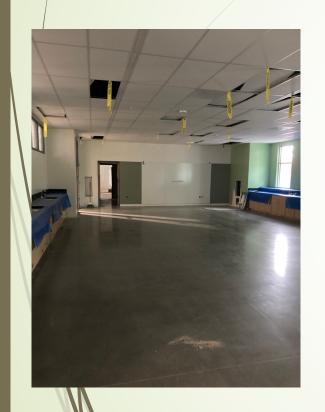

# Newberg School District

Bond Update





#### Edwards Mural



North Building Mural:



South Building Mural:



# Newberg High School







## Catalyst





### Dundee ES



# SAIL Building





#### Mountain View 2023





#### EYES, ACES, MRES, JAES, CVMS 2023

- Starts on 6/19
  - Maker Spaces/STEAM
  - Covered Play at JA
  - Office Renovations at MRES and JAES
  - Seismic at MRES Gym

#### **Budget Update**

- Current Program Contingency \$3.97M
- Edwards, NHS CM/GC projects below GMP
- Added Boiler Replacement to HS project
- Capital Equipment Purchases to Support Bond
  - Lawn mowers, polished concrete auto scrubbers
- Planning next year's projects