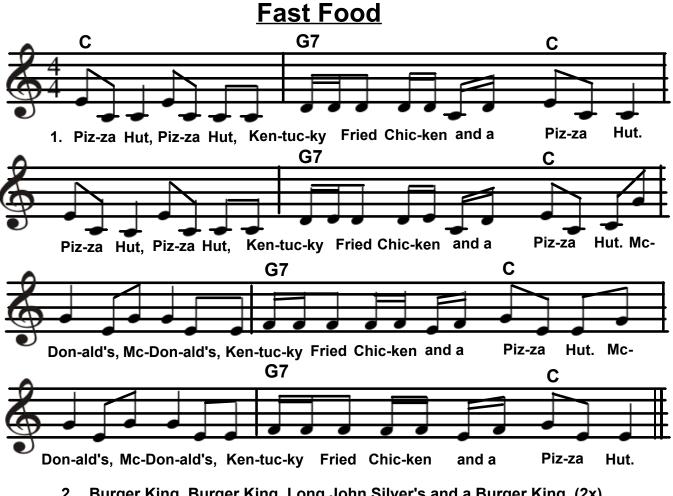

Fast Food (with motions)

1. Pizza Hut, Pizza Hut, Kentucky Fried Chicken and a Pizza Hut. (2x)

McDonalds, McDonalds, Kentucky Fried Chicken and a Pizza Hut. (2x)

2. Burger King, Burger King, Long John Silver's and a Burger King. (2x)

Red Lobster, Red Lobster, Long John Silver's and a Burger King. (2x)

3. Dairy Queen, Dairy Queen, Chuck E. Cheese's and a Dairy Queen. (2x)

## Roy Roger's, Roy Roger's, Chuck E. Cheese's and a Dairy Queen. (2x)

(PIZZA HUT-triangle roof over head) (KENTUCKY FRIED CHICKEN-flapping wings under armpits) (MCDONALD'S-2 hands draw 'M' center to outside)

- 2. Burger King, Burger King, Long John Silver's and a Burger King. (2x) Red Lobster, Red Lobster, Long John Silver's and a Burger King. (2x)
- 3. Dairy Queen, Dairy Queen, Chuck E. Cheese's and a Dairy Queen. (2x) Roy Roger's, Roy Roger's, Chuck E. Cheese's and a Dairy Queen. (2x)