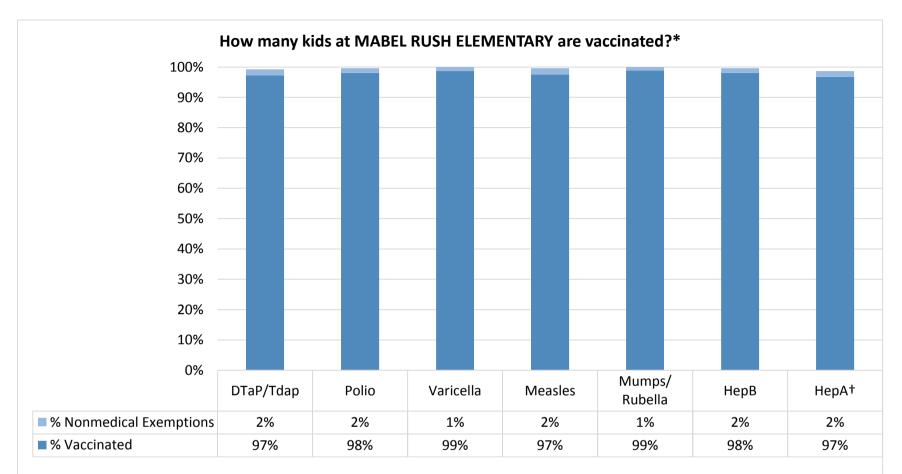

Number of children at the school\*\*: 518

Percent of children with no immunization or exemption record: 0%

Percent of children with a medical exemption for one or more vaccine(s): 0%

\* Not all immunizations are required for all grades. These numbers may not total 100% if some children have medical exemptions, or are incomplete or in process with immunizations but do not need an exemption because they are on schedule.